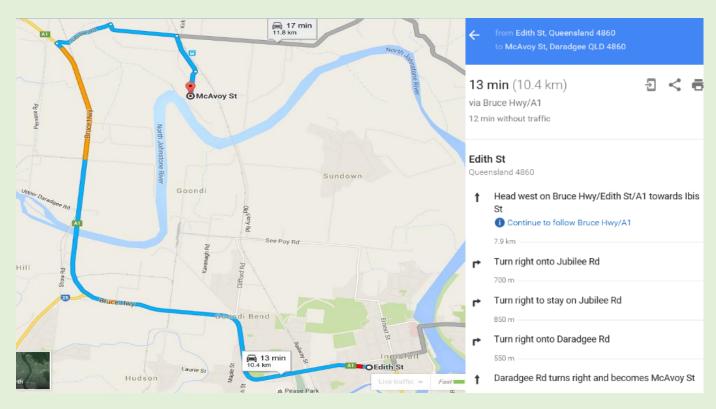

# Maps relative to Daradgee Environmental Education Centre

# 76 McAvoy Street, Daradgee QLD 4860

Phone: 40 631 333

## Maps:

- 1. Edith St, Innisfail to DEEC
- 2. Cairns to DEEC
- 3. DEEC to Innisfail Hospital
- 4. DEEC to Polly Creek via Jubilee Road
- 5. DEEC to Polly Creek via Innisfail Hospital
- 6. DEEC to The Coconuts
- 7. DEEC to Martyville Barramundi Farm



# 1. Edith St, Innisfail to DEEC



#### 2. Cairns to DEEC



### 3. DEEC to Innisfail Hospital



### 4. DEEC to Polly Creek via Jubilee Road



### 5. DEEC to Polly Creek via Innisfail Hospital



#### 6. DEEC to The Coconuts



## 7. DEEC to Martyville Barramundi Farm