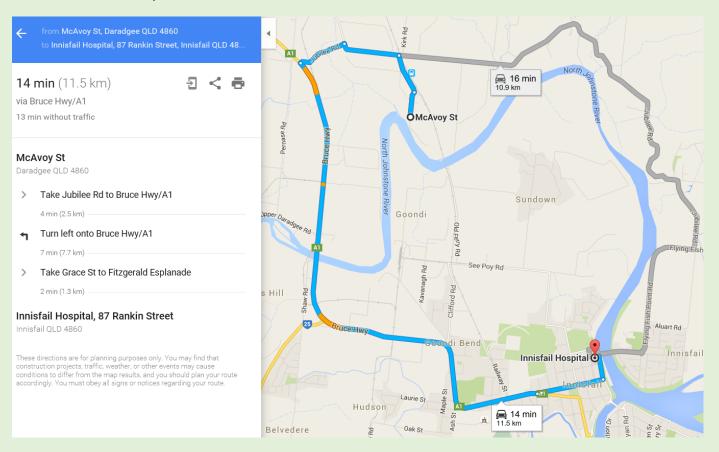

# Maps relative to Daradgee Environmental Education Centre

# 76 McAvoy Street, Daradgee QLD 4860

Phone: 40 631 333

## Maps:

- 1. Edith St, Innisfail to DEEC
- 2. Cairns to DEEC
- 3. DEEC to Innisfail Hospital
- 4. DEEC to Polly Creek via Jubilee Road
- 5. DEEC to Polly Creek via Innisfail Hospital
- 6. DEEC to The Coconuts
- 7. DEEC to Martyville Barramundi Farm



# 1. Edith St, Innisfail to DEEC



#### 2. Cairns to DEEC



### 3. DEEC to Innisfail Hospital



### 4. DEEC to Polly Creek via Jubilee Road



### 5. DEEC to Polly Creek via Innisfail Hospital



#### 6. DEEC to The Coconuts



## 7. DEEC to Martyville Barramundi Farm