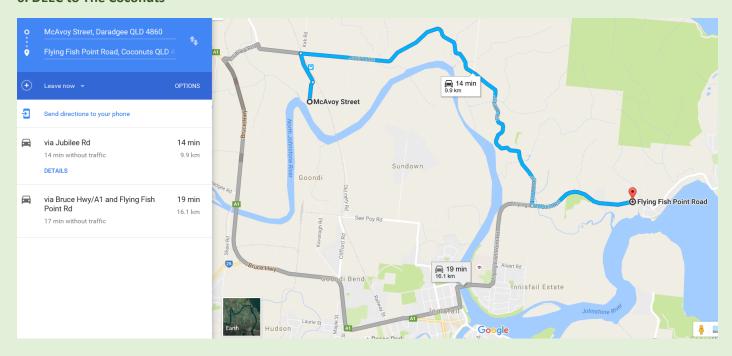

# Maps relative to Daradgee Environmental Education Centre

# 76 McAvoy Street, Daradgee QLD 4860

Phone: 40 631 333

## Maps:

- 1. Edith St, Innisfail to DEEC
- 2. Cairns to DEEC
- 3. DEEC to Innisfail Hospital
- 4. DEEC to Polly Creek via Jubilee Road
- 5. DEEC to Polly Creek via Innisfail Hospital
- 6. DEEC to The Coconuts
- 7. DEEC to Martyville Barramundi Farm



# 1. Edith St, Innisfail to DEEC



#### 2. Cairns to DEEC



### 3. DEEC to Innisfail Hospital



### 4. DEEC to Polly Creek via Jubilee Road



### 5. DEEC to Polly Creek via Innisfail Hospital



#### 6. DEEC to The Coconuts



## 7. DEEC to Martyville Barramundi Farm