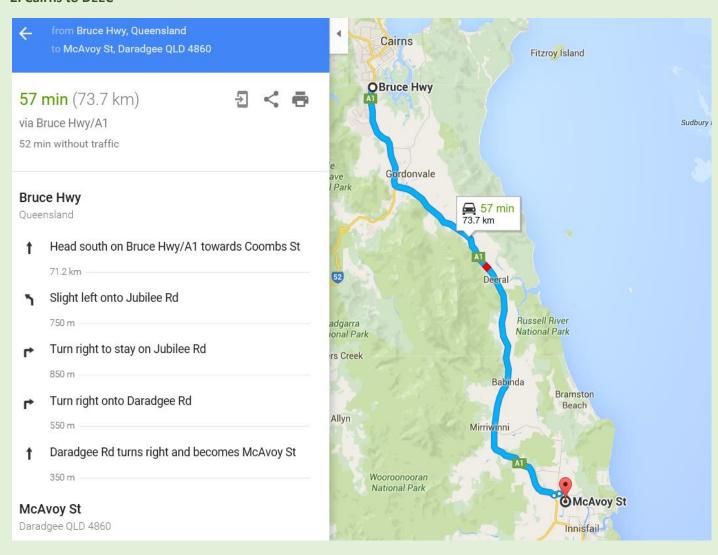

# Maps relative to Daradgee Environmental Education Centre

# 76 McAvoy Street, Daradgee QLD 4860

Phone: 40 631 333

## Maps:

- 1. Edith St, Innisfail to DEEC
- 2. Cairns to DEEC
- 3. DEEC to Innisfail Hospital
- 4. DEEC to Polly Creek via Jubilee Road
- 5. DEEC to Polly Creek via Innisfail Hospital
- 6. DEEC to The Coconuts
- 7. DEEC to Martyville Barramundi Farm



# 1. Edith St, Innisfail to DEEC



#### 2. Cairns to DEEC



### 3. DEEC to Innisfail Hospital



### 4. DEEC to Polly Creek via Jubilee Road



### 5. DEEC to Polly Creek via Innisfail Hospital



#### 6. DEEC to The Coconuts



## 7. DEEC to Martyville Barramundi Farm