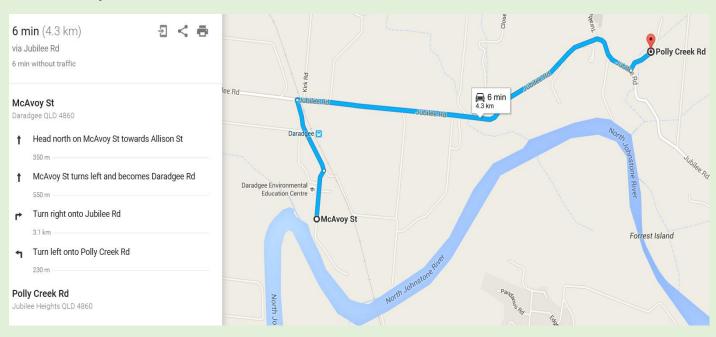

# Maps relative to Daradgee Environmental Education Centre

# 76 McAvoy Street, Daradgee QLD 4860

Phone: 40 631 333

## Maps:

- 1. Edith St, Innisfail to DEEC
- 2. Cairns to DEEC
- 3. DEEC to Innisfail Hospital
- 4. DEEC to Polly Creek via Jubilee Road
- 5. DEEC to Polly Creek via Innisfail Hospital
- 6. DEEC to The Coconuts
- 7. DEEC to Martyville Barramundi Farm



# 1. Edith St, Innisfail to DEEC



#### 2. Cairns to DEEC



### 3. DEEC to Innisfail Hospital



### 4. DEEC to Polly Creek via Jubilee Road



### 5. DEEC to Polly Creek via Innisfail Hospital



#### 6. DEEC to The Coconuts



## 7. DEEC to Martyville Barramundi Farm