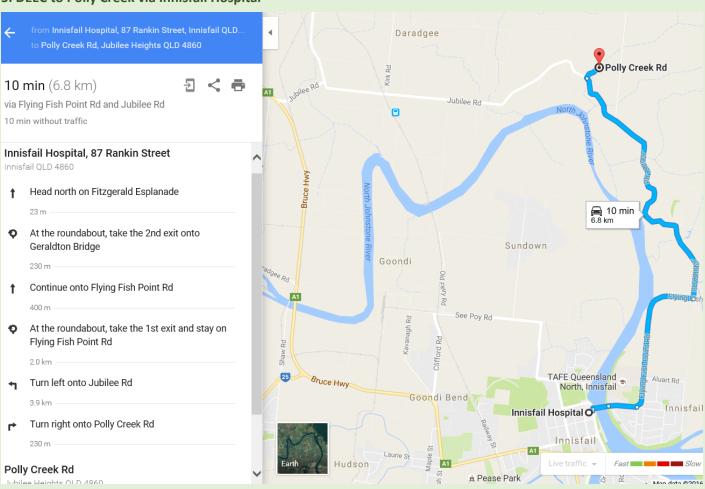

# Maps relative to Daradgee Environmental Education Centre

# 76 McAvoy Street, Daradgee QLD 4860

Phone: 40 631 333

## Maps:

- 1. Edith St, Innisfail to DEEC
- 2. Cairns to DEEC
- 3. DEEC to Innisfail Hospital
- 4. DEEC to Polly Creek via Jubilee Road
- 5. DEEC to Polly Creek via Innisfail Hospital
- 6. DEEC to The Coconuts
- 7. DEEC to Martyville Barramundi Farm



# 1. Edith St, Innisfail to DEEC



#### 2. Cairns to DEEC



### 3. DEEC to Innisfail Hospital



### 4. DEEC to Polly Creek via Jubilee Road



### 5. DEEC to Polly Creek via Innisfail Hospital



#### 6. DEEC to The Coconuts



## 7. DEEC to Martyville Barramundi Farm