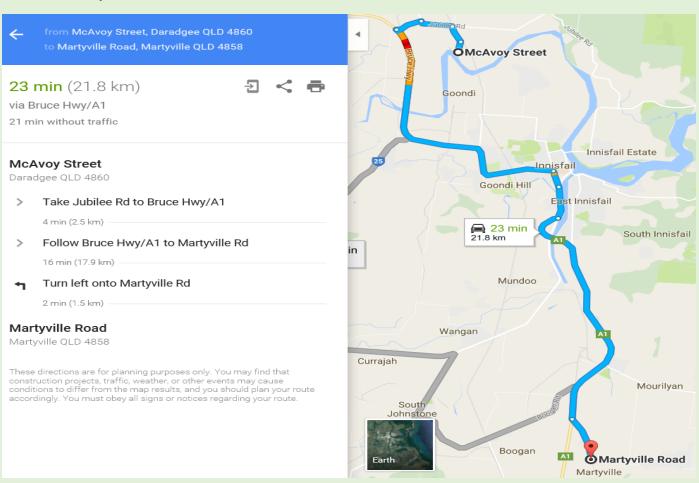

# Maps relative to Daradgee Environmental Education Centre

# 76 McAvoy Street, Daradgee QLD 4860

Phone: 40 631 333

## Maps:

- 1. Edith St, Innisfail to DEEC
- 2. Cairns to DEEC
- 3. DEEC to Innisfail Hospital
- 4. DEEC to Polly Creek via Jubilee Road
- 5. DEEC to Polly Creek via Innisfail Hospital
- 6. DEEC to The Coconuts
- 7. DEEC to Martyville Barramundi Farm



# 1. Edith St, Innisfail to DEEC



#### 2. Cairns to DEEC



### 3. DEEC to Innisfail Hospital



### 4. DEEC to Polly Creek via Jubilee Road



### 5. DEEC to Polly Creek via Innisfail Hospital



#### 6. DEEC to The Coconuts



## 7. DEEC to Martyville Barramundi Farm