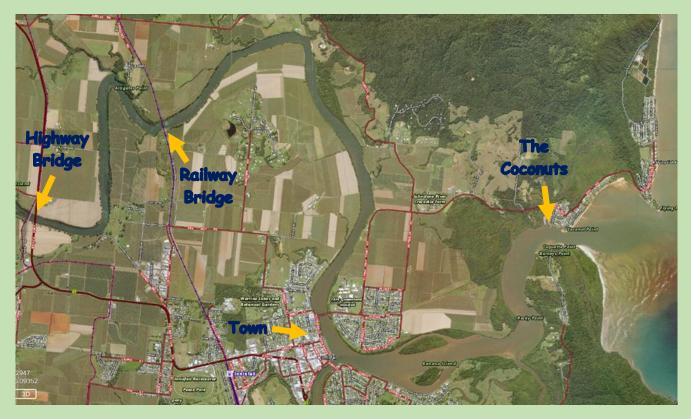

## **Boat Prices - Schools**

All boat trips include 2 adults free-of-charge. All other adults charged as per students.

| NOTE: Additional bus transportation is required for all boat trips          |                     |                                                                                                                                                                                                                                                                                                                                                                                                               |
|-----------------------------------------------------------------------------|---------------------|---------------------------------------------------------------------------------------------------------------------------------------------------------------------------------------------------------------------------------------------------------------------------------------------------------------------------------------------------------------------------------------------------------------|
| Excluding GST                                                               | Including GST       | Note: Minimum charges are calculated at 14 students.                                                                                                                                                                                                                                                                                                                                                          |
| \$16.50<br>Min charge \$231.00                                              | \$18.15<br>\$254.10 | The Coconuts to Town approx. 2 hrs River cruise to from the Mouth of the Johnstone River to Town. Can include history, environmental impacts, crocodile spotting. Note: Crocodile spotting (best on low tide & in Winter).                                                                                                                                                                                    |
| \$25.00<br>Min charge \$350.00                                              | \$27.50<br>\$385.00 | Full River approx. 3 hrs  A full cruise of the river from the highway bridge to The Coconuts. Will include viewing the wreck of the SS Polly, visiting the location of the old Goondi sugar mill, viewing the entire township of Innisfail from the river and visiting The Coconuts. Can include history, environmental impacts, crocodile spotting. Note: Crocodile spotting (best on low tide & in Winter). |
| Focus options will vary to meet client time/affordability/curriculum units. |                     |                                                                                                                                                                                                                                                                                                                                                                                                               |